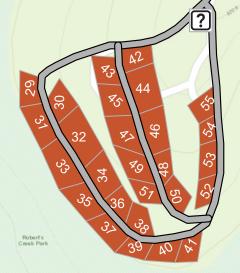

## Roberts Creek East

0

٨8

Ρ

?

19

ര

4

Campsites

Not Reserveable, 50 amp, Gravel Pad Reservable, 50 amp, Cement Pad Reserveable, 50 amp, Gravel Pad Reserveable, Non-Electric, Grass Not Reservable, Non-Electric, Grass Not Reservable, 30 amp, Gravel Pad Reserveable, Non-Electric, Gravel Pad

Enter on Fillmore Drive mycountyparks.com 641-828-2213

## Facilities

|                | Boat Ramp                  |
|----------------|----------------------------|
| H              | Campground Host            |
|                | Fish Cleaning Station      |
| Ť              | Garbage                    |
|                | Horse Arena                |
|                | Horse Stalls               |
|                | Horse Tie-Out              |
| $(\mathbf{P})$ | Parking                    |
| Æ              | Picnic Shelter             |
| ·              | Playground                 |
|                | RV Sanitary Station        |
| ?              | Registration / Information |
| <b>ŧ</b> Iŧ    | Restroom                   |
| 4              | Shower                     |
| ÷              | Stage                      |
| <b>(1</b> )    | Tower                      |
|                | Trail                      |
|                | Water                      |
|                |                            |
| $\neg$         | Campground Roads           |
| /              | Volksweg Trail             |
|                | Direction towards Water    |
|                |                            |